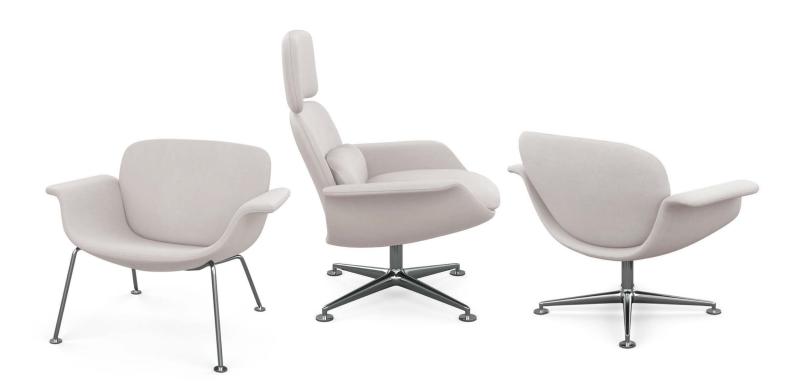

### **KN Collection**

True to the Knoll ethos, the KN Collection is a family of lounge chairs that navigates seamlessly between residential and workplace applications. The collection combines a nuanced sense of proportion with exquisite detailing in Lissoni's signature refined aesthetic.

#### STATEMENT OF LINE

KN01 Swivel Lounge Chair

KN04 Lounge Chair

KN02 Swivel and Reclining High-Back Chair

KN05 Settee

KN03 Ottoman