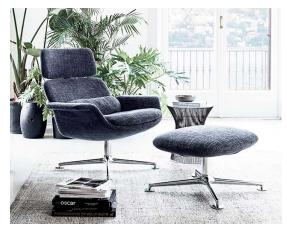

### **KN Collection**

True to the Knoll ethos, the KN Collection is a family of lounge chairs that navigates seamlessly between residential and workplace applications. The collection combines a nuanced sense of proportion with exquisite detailing in Lissoni's signature refined aesthetic.

#### STATEMENT OF LINE

KN01 Swivel Lounge Chair

KN04 Lounge Chair

KN02 Swivel and Reclining High-Back Chair

KN05 Settee

KN03 Ottoman