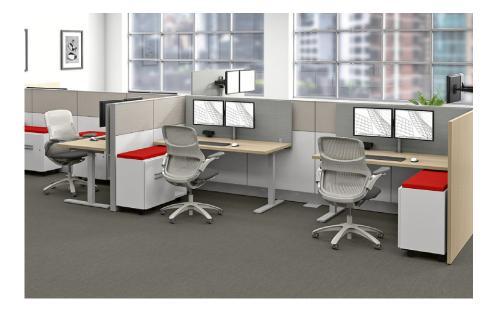

# **Dividends Horizon**

Network Privacy Screen

Establish space boundaries to enhance focus work and promote social distancing with Dividend Horizon Network Screens. Featuring a simple yet refined profile with recessed perimeter and a fully tackable surface, screens integrate seamlessly with the back or side of any standard or height adjustable worksurface.