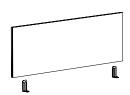

#### Back Screen

W: 30, 36, 42, 48, 54, 60, 66, 72, 78"

D: .75"

H: 15, 19, 22"