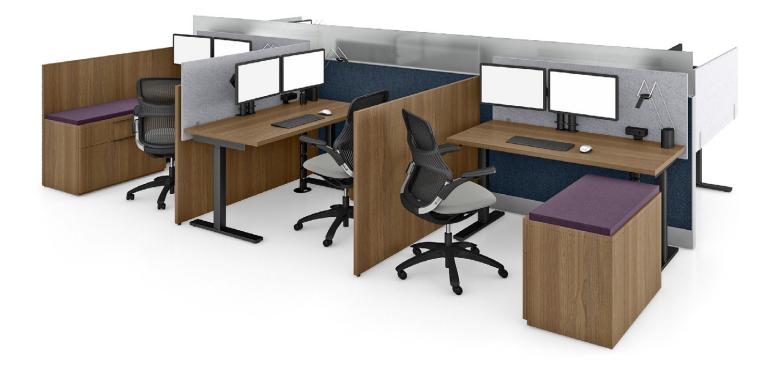

# **Dividends Horizon**

Network Privacy Screen

Establish space boundaries to enhance focus work and promote social distancing with Dividend Horizon Network Screens. Featuring a simple yet refined profile with recessed perimeter and a fully tackable surface, screens integrate seamlessly with the back or side of any standard or height adjustable worksurface.