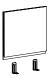

#### Side

W: 24, 30" D: .75"

H: 15, 19, 22"

# Side Panel for Shared Application

W: 24, 30"

D: .75<sup>"</sup>

H: 15, 19, 22"